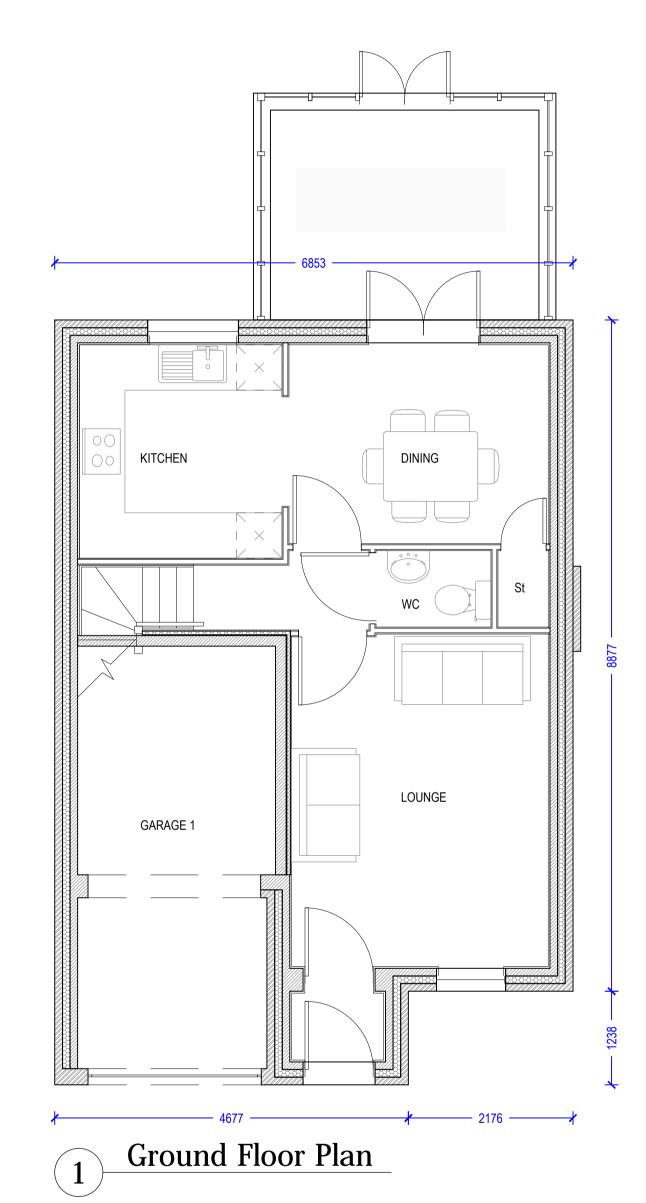

HOUSE NUMBERS: 22 FLOOR AREA: 955 SQ FOOT

P/2014/01663

Received 06/01/15

2 First Floor Plan

|     | details                                           | by | date       | rev | details | by | date |
|-----|---------------------------------------------------|----|------------|-----|---------|----|------|
| )   | FIRST ISSUE                                       | МС | 01.12.2014 |     |         |    |      |
| )1  | COMMENTS FROM MEETING ON 01.12.14 INCORPORATED    | МС | 05.12.2014 |     |         |    |      |
| 02  | ISSUED FOR PLANNING                               | МС | 19.12.2014 |     |         |    |      |
| P03 | RE-ISSUED FOR PLANNING WITH COMMENTS INCORPORATED | МС | 06.01.2015 |     |         |    |      |
|     |                                                   |    |            |     |         |    |      |
|     |                                                   |    |            |     |         |    |      |
|     |                                                   |    |            |     |         |    |      |
|     |                                                   |    |            |     |         |    |      |