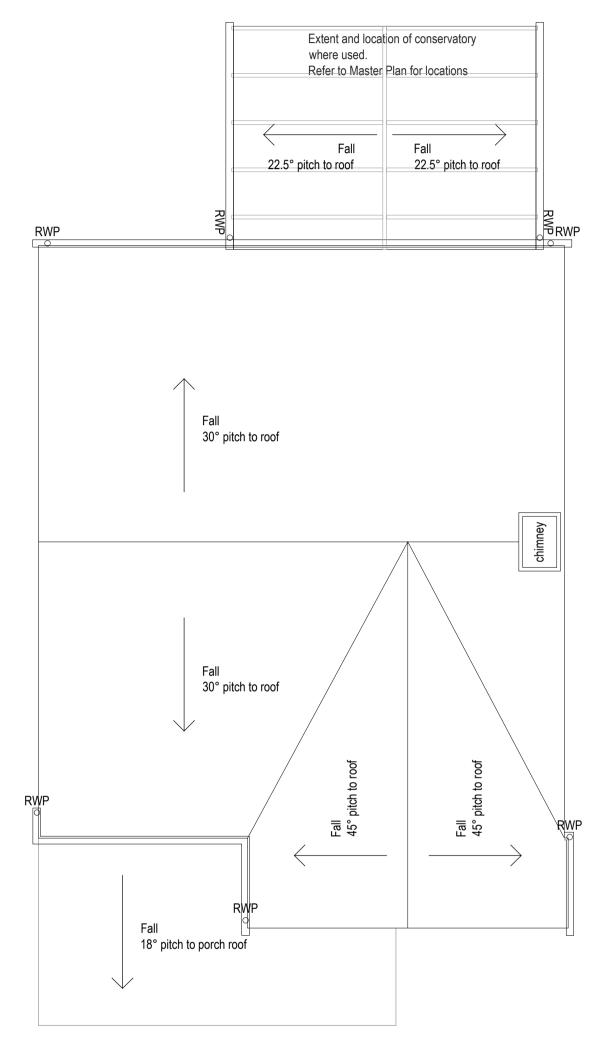

HOUSE NUMBERS: 22 FLOOR AREA: 955 SQ FOOT

P/2014/01663

Received 06/01/15

2 First Floor Plan

|     | details                                           | by | date       | rev | details | by | date |
|-----|---------------------------------------------------|----|------------|-----|---------|----|------|
| )   | FIRST ISSUE                                       | МС | 01.12.2014 |     |         |    |      |
| )1  | COMMENTS FROM MEETING ON 01.12.14 INCORPORATED    | МС | 05.12.2014 |     |         |    |      |
| 02  | ISSUED FOR PLANNING                               | МС | 19.12.2014 |     |         |    |      |
| P03 | RE-ISSUED FOR PLANNING WITH COMMENTS INCORPORATED | МС | 06.01.2015 |     |         |    |      |
|     |                                                   |    |            |     |         |    |      |
|     |                                                   |    |            |     |         |    |      |
|     |                                                   |    |            |     |         |    |      |
|     |                                                   |    |            |     |         |    |      |