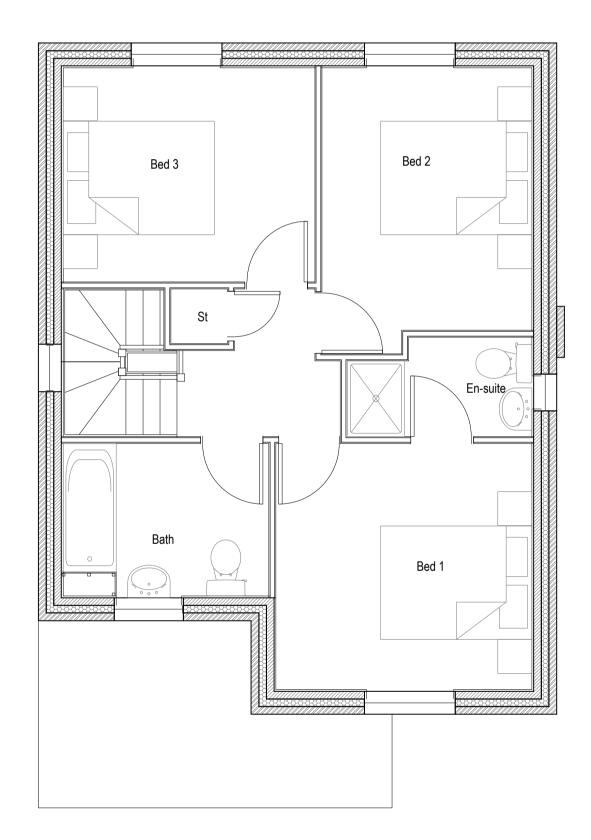

HOUSE NUMBERS: 22 FLOOR AREA: 955 SQ FOOT

P/2014/01663

Received 06/01/15

2 First Floor Plan

|     | details                                           | by | date       | rev | details | by | date |
|-----|---------------------------------------------------|----|------------|-----|---------|----|------|
| )   | FIRST ISSUE                                       | МС | 01.12.2014 |     |         |    |      |
| )1  | COMMENTS FROM MEETING ON 01.12.14 INCORPORATED    | МС | 05.12.2014 |     |         |    |      |
| 02  | ISSUED FOR PLANNING                               | МС | 19.12.2014 |     |         |    |      |
| P03 | RE-ISSUED FOR PLANNING WITH COMMENTS INCORPORATED | МС | 06.01.2015 |     |         |    |      |
|     |                                                   |    |            |     |         |    |      |
|     |                                                   |    |            |     |         |    |      |
|     |                                                   |    |            |     |         |    |      |
|     |                                                   |    |            |     |         |    |      |